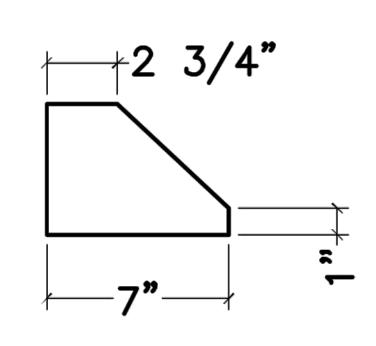

PLAN SIDE ELEV.

Concrete Parkings stops are produced with 3500 psi concrete and reinforced with 2#4 bars. 2-3/4" holes 12" from each end allow stops to be achored to pavement using ½" or %" rebar.

|       | Regular Parking Block            |  |
|-------|----------------------------------|--|
| PRICE | \$ 27.00 (delivery not included) |  |