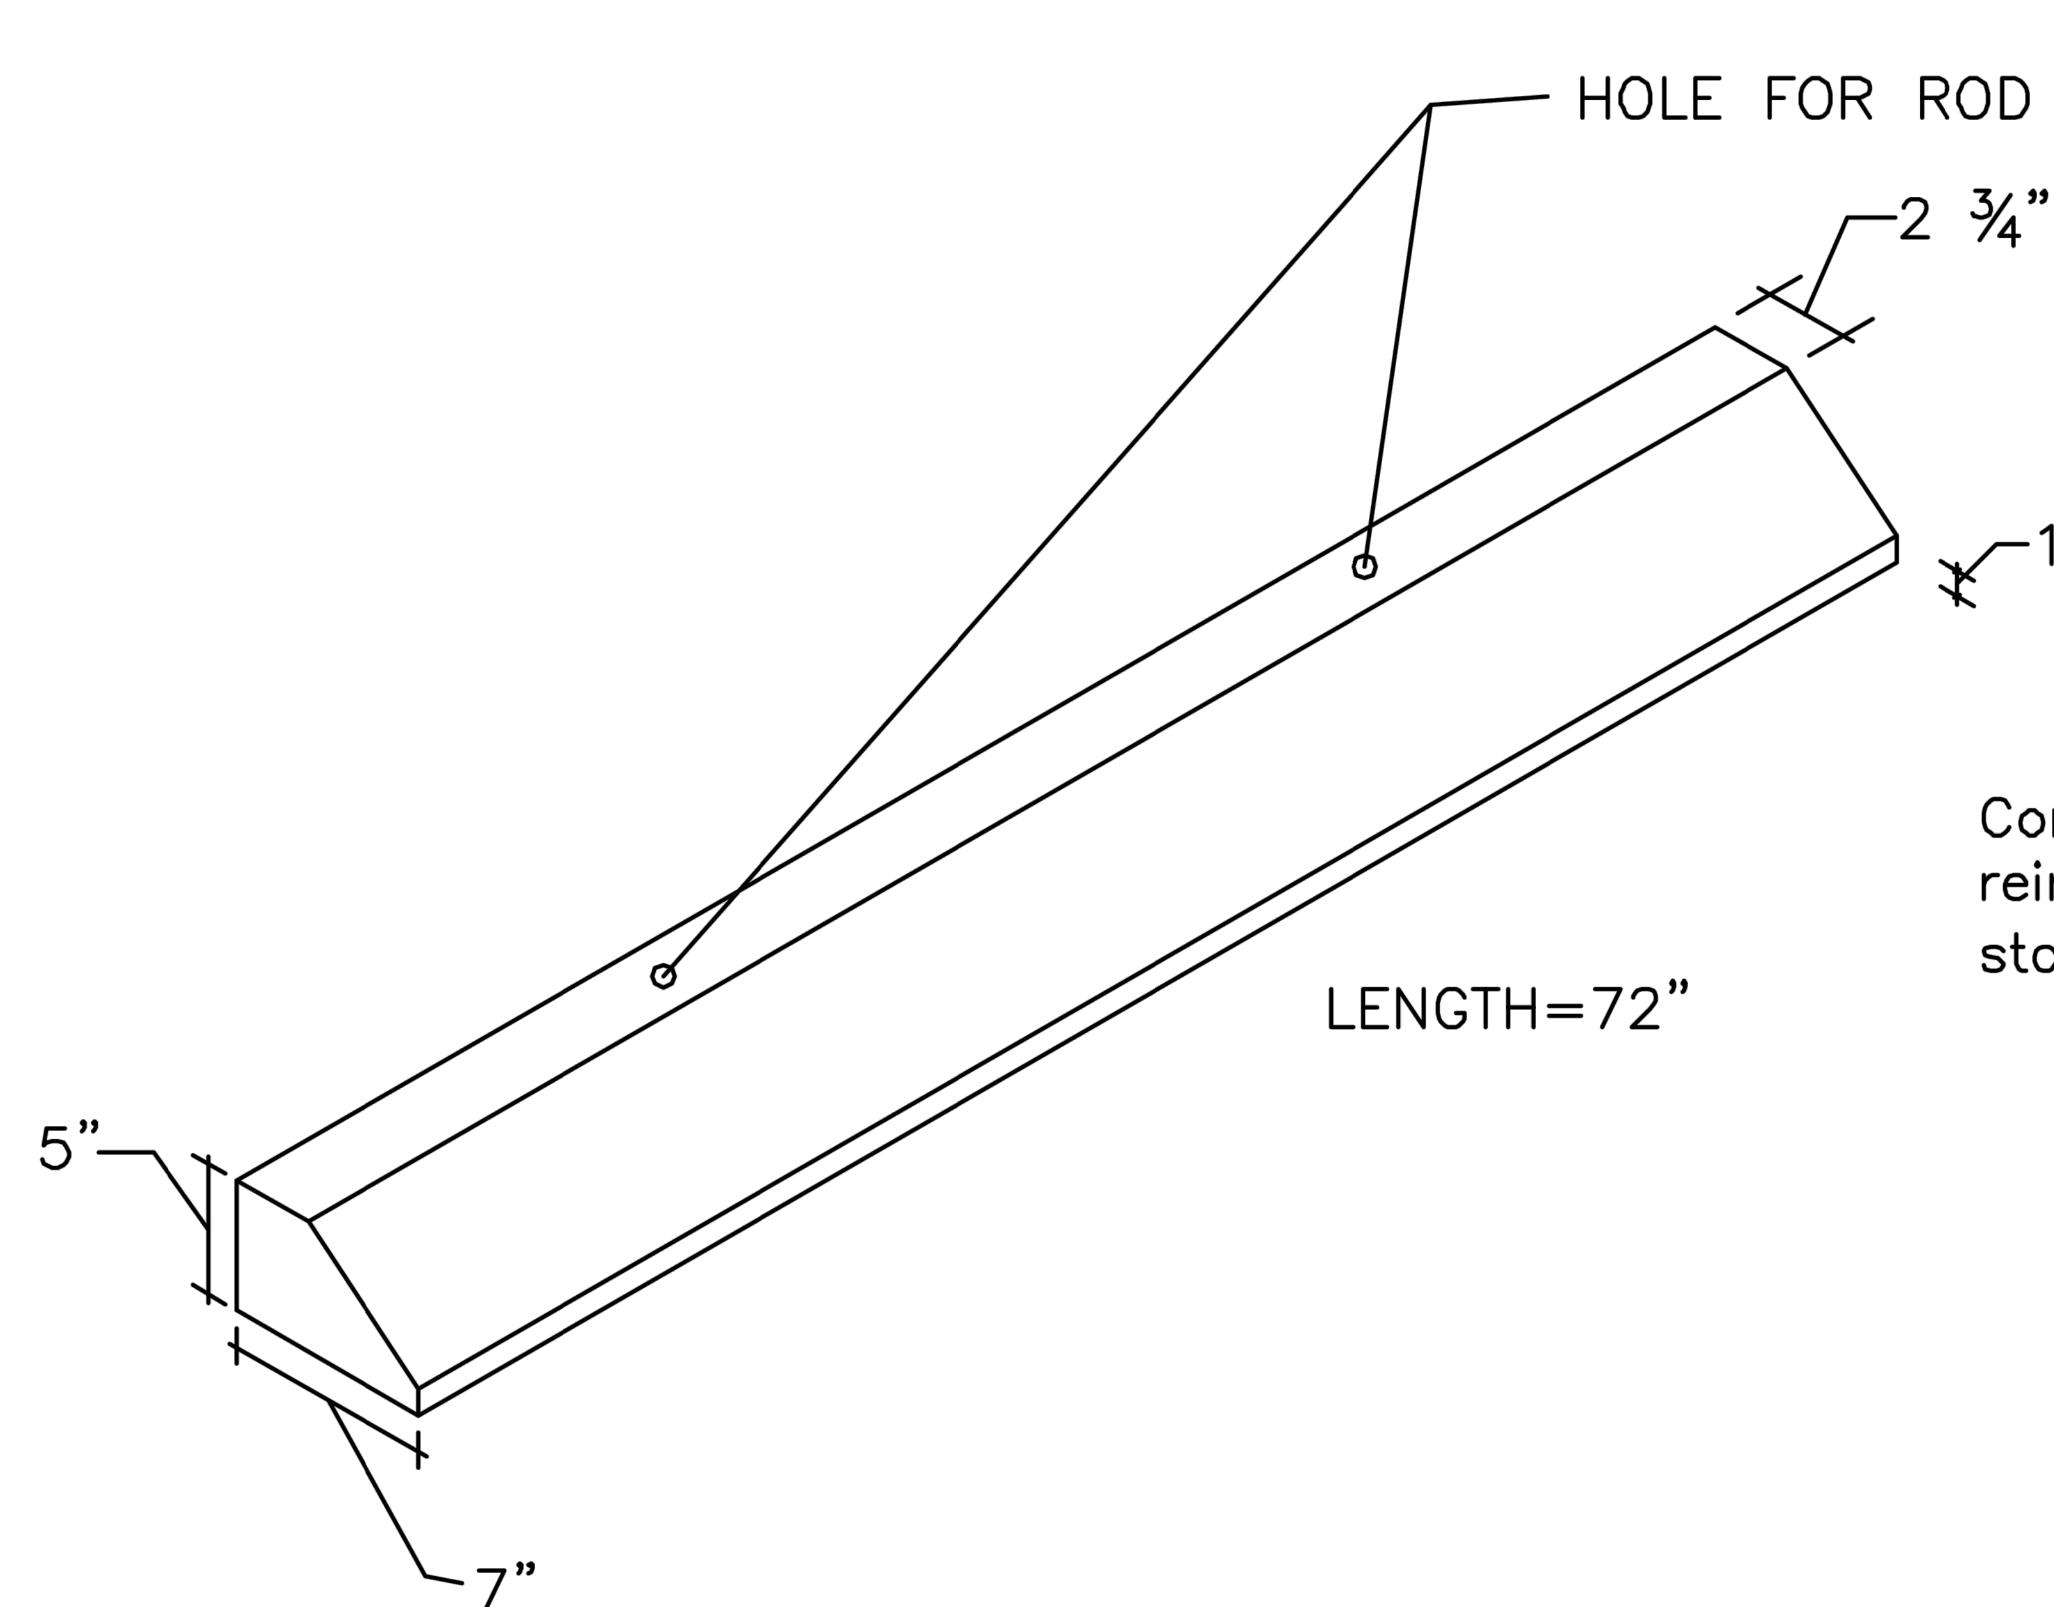

PLAN SIDE ELEV.

Concrete Parkings stops are produced with 3500 psi concrete and reinforced with 2#4 bars. 2-3/4" holes 12" from each end allow stops to be achored to pavement using ½" or %" rebar.

|       | Regular Parking Block            |  |
|-------|----------------------------------|--|
| PRICE | \$ 27.00 (delivery not included) |  |