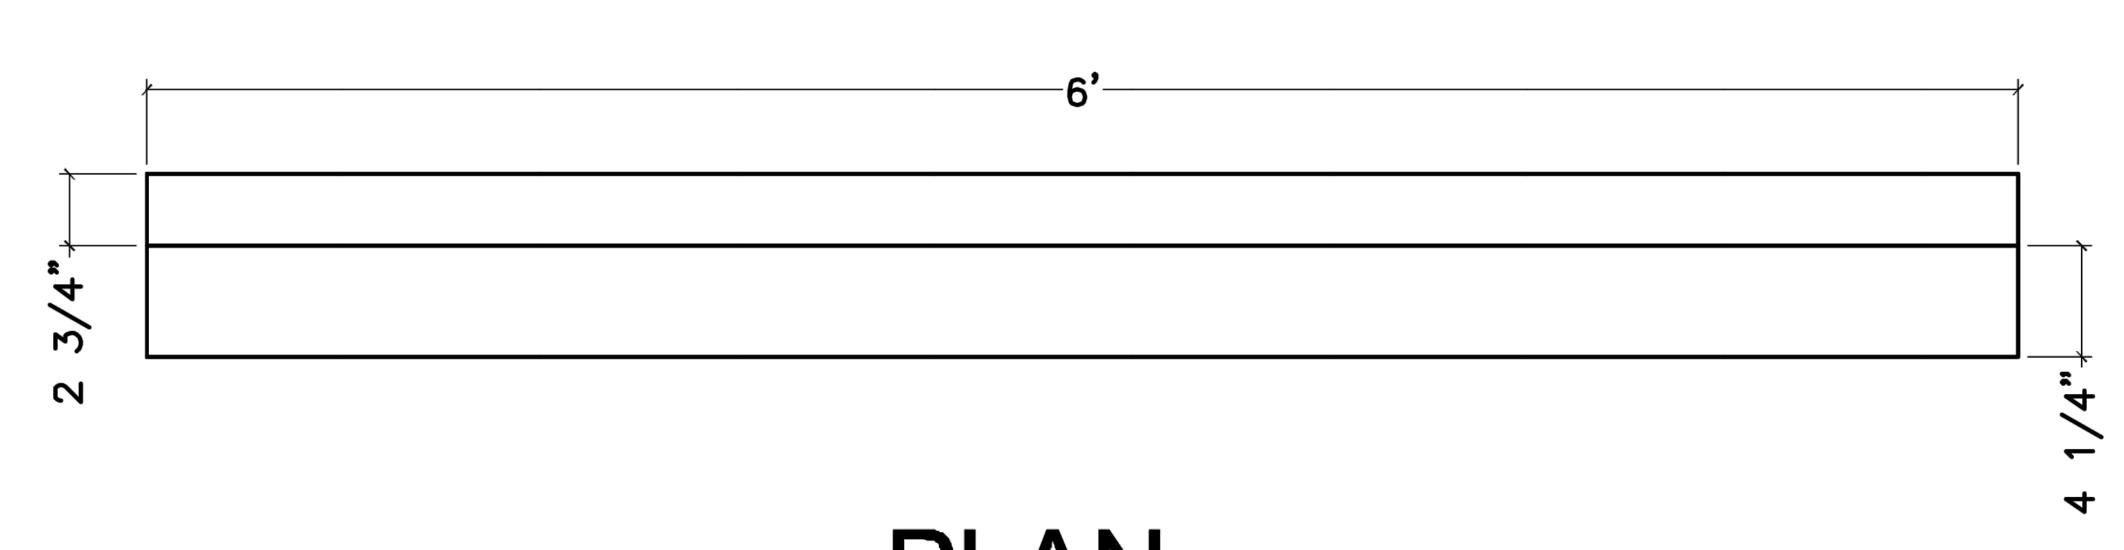

PLAN SIDE ELEV.

Concrete Parkings stops are produced with 3500 psi concrete and reinforced with 2#4 bars. 2-3/4" holes 12" from each end allow stops to be achored to pavement using ½" or %" rebar.

|       | Regular Parking Block            |  |
|-------|----------------------------------|--|
| PRICE | \$ 27.00 (delivery not included) |  |